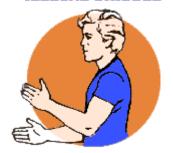

## **ILLEGAL DRIBBLE**

patting motion

HOLDING

signal foul: grasp wrist

GOAL TENDING
TWO POINTS

"flag" from wrist

JUMP BALL

thumbs up