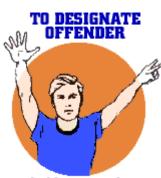

## **BASKETBALL HAND SIGNALS**

hands on hips

hold up number of players

point-direction call team color

clenched fist

waving clenched fists

PERSONAL FOUL

clenched fist