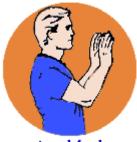

## **BASKETBALL HAND SIGNALS**

hands on hips

hold up number of players

point-direction call team color

clenched fist

waving clenched fists

PERSONAL FOUL

clenched fist