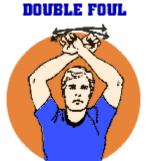

## **BASKETBALL HAND SIGNALS**

hands on hips

hold up number of players

point-direction call team color

clenched fist

waving clenched fists

PERSONAL FOUL

clenched fist