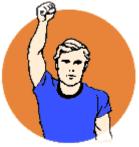

## **BASKETBALL HAND SIGNALS**

hands on hips

hold up number of players

point-direction call team color

clenched fist

waving clenched fists

PERSONAL FOUL

clenched fist