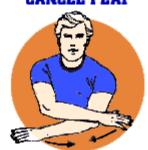

PUSHING

signal foul: imitate push

**TECHNICAL FOUL** 

form T

CANCEL SCORE CANCEL PLAY

shift arms across body

3 SECOND RULE INFRACTION

fingers sidewards