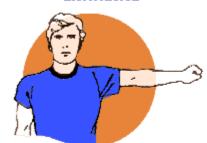

## **BASKETBALL HAND SIGNALS**



hands on hips



hold up number of players



point-direction call team color





clenched fist



waving clenched fists

PERSONAL FOUL



clenched fist

ILLEGAL USE OF HANDS



signal foul: strike wrist

ILLEGAL SCREEN OUT-OF-BOUNDS



arms outstretched and crossed in front of chest

## **BASKETBALL HAND SIGNALS**

## **ILLEGAL DRIBBLE**



patting motion

HOLDING



signal foul: grasp wrist

GOAL TENDING
TWO POINTS

"flag" from wrist

JUMP BALL



thumbs up

PUSHING



signal foul: imitate push

**TECHNICAL FOUL** 



form T

CANCEL SCORE CANCEL PLAY



shift arms across body

3 SECOND RULE INFRACTION



fingers sidewards

TRAVELING



rotate fists