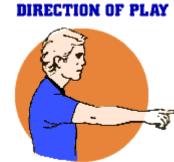

## **BASKETBALL HAND SIGNALS**

hands on hips

hold up number of players

point-direction call team color

clenched fist

waving clenched fists

PERSONAL FOUL

clenched fist