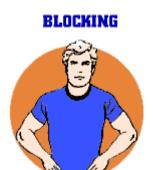

## **BASKETBALL HAND SIGNALS**

hands on hips

hold up number of players

point-direction call team color

clenched fist

waving clenched fists

PERSONAL FOUL

clenched fist