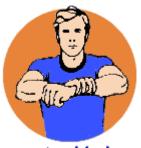

## **ILLEGAL DRIBBLE**

patting motion

HOLDING

signal foul: grasp wrist

GOAL TENDING
TWO POINTS

"flag" from wrist

JUMP BALL

thumbs up